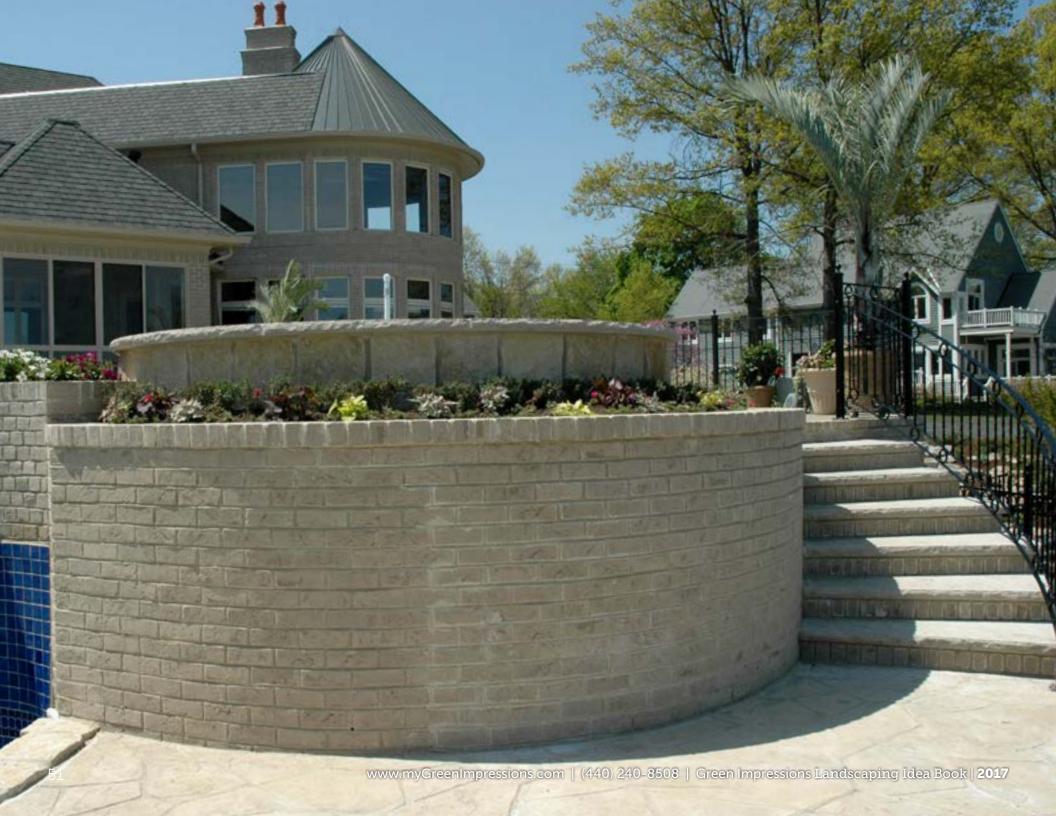

### Retaining Walls and Steps

Retaining Walls are an integral piece of a well designed landscape. Stone retaining walls and steps not only let you sculpt an engaging scene, they can play a crucial role in providing proper drainage and runoff.