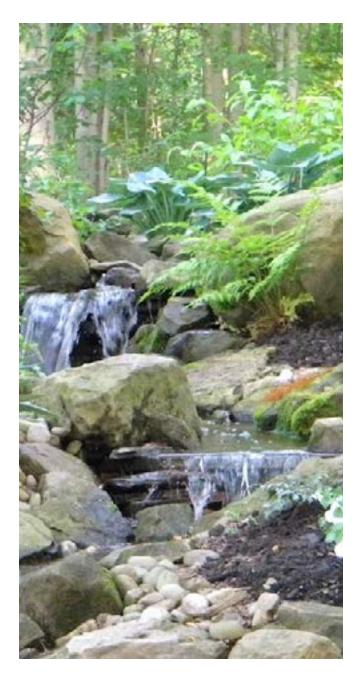

## Water Features

Waterfalls transform your backyard into a private sanctuary for birds, Flora, and fauna where you can relax with family and friends.

**Streams** let the beauty of water flow through your property and create a sense of presence. **Fountains** fit easily into patios and garden areas. Celebrate an intimate section of your garden with bubbling sounds from a gently flowing fountain or make a bold statement as a focal point.

Water gardens and ponds from quiet, still, shallow ponds to active formal pools adorned with colorful Koi fish create an important source of water to backyard wildlife.

22

Landscaping you will love for every season of your life.